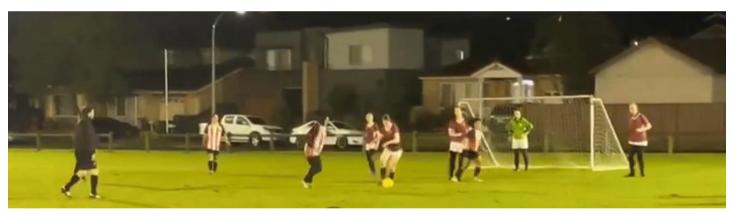

# Results Tuesday 19th July 2022

Premier League State Cup semi vs Inter Parramatta 3 -

We started the game a bit rough but Tony made a perfect pass to put Bright through one on one with the keeper and he finished well to put us up 1-0. The opposition had the ball in the net from a set piece but the ref disallowed it for offside. Then they did equalise after a fortunate deflection off the crossbar and our keeper. After this the lads locked in their passing game and took the ball from our corner to the opposition box, with Will finishing off a good shot from Tony. The second half we continued the solid passing game to control the game, creating multiple chances with Bright getting his second goal of the game. Final score 3-1 and we're on to the final.

Goal scorers – Bright Owusu 2, Wil Wark 1